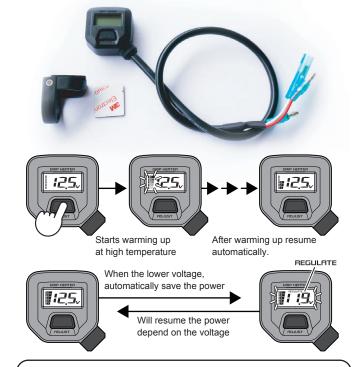

## Initial heating timer

This function can be quick heat the grip for warming up, you can set the warming up the level and time.

## Lower battery detector

When the lower the battery voltage, automatically save or cut the power supply to the grip heater. Will resume the power supply depend on the battery condition.

- Optimize the best power and heat balance; digital pulse will adjust the power level in 5 steps.
- •Comes with bar handle (22mm) mount
- •White LED back light.
- Unit size : W36mm×H36mm×D21mm

adjust in 5 steps