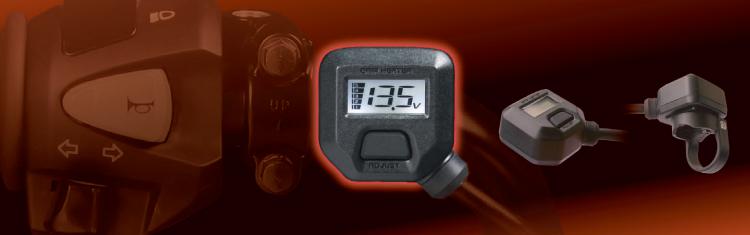

## HEATER CONTROLLE

Handy display indicates with high quality and precision.

Voltmeter Initial heating timer Lower battery detector

## Voltmeter

You can always check the battery condition. It is ideal to monitoring the voltage, consumed by the grip heater or any other heating material equipped at the winter riding.

Range :  $6.0 \mathrm{V} \sim 18.0 \mathrm{V}$ 

## Initial heating timer

This function can be quick heat the grip for warming up, you can set the warming up the level and time.

## Lower battery detector

When the lower the battery voltage, automatically save or cut the power supply to the grip heater. Will resume the power supply depend on the battery condition.

- Optimize the best power and heat balance; digital pulse will adjust the power level in 5 steps.
- •Comes with bar handle (22mm) mount
- •White LED back light.
- Unit size : W36mm×H36mm×D21mm

Name **OP-HEATER CONTROLLER** HONDA genuine grip heater Matching

Item No. M1002

HONDA Switch repair parts No. : 08T50-EWA-00013

HONDA Grip heater assy: 08T50-EWA-001J, 08T50-EWA-001H, 08T50-GBJ-001J

%Copular(connector) type of products can not be used without modification.